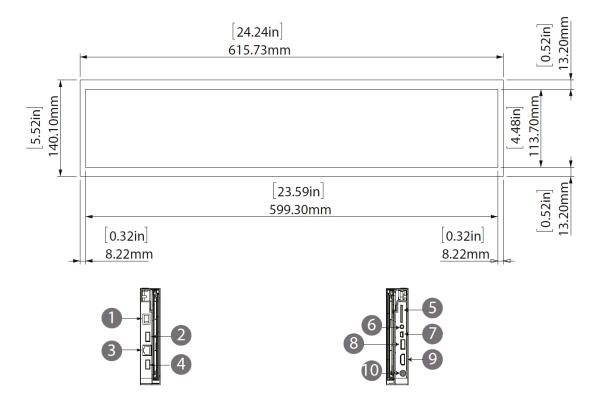

### Introducing the UW-24

- Quad Core Cortex A17,1.8G, RK3288
- 24" Resolution: 1920 x 360, Luminance 300 cd/m2, IPS LCD Panel
- Android 6
- RAM 2 GB/Internal memory 16GB
- RJ45 Ethernet
- Wi-Fi 802.11b/g/n
- Bluetooth 4.0
- USB2.0 Host/ Mini USB OTG
- SD/MMC card slot/3.5mm earphone jack
- HDMI output

#### **Exterior Components**

| NO | Function      | NO | Function         |
|----|---------------|----|------------------|
| 1  | ON/OFF        | 6  | 3.5mm audio jack |
| 2  | USB 2.0 host  | 7  | Mini USB OTG     |
| 3  | Ethernet/RJ45 | 8  | USB 2.0 host     |
| 4  | USB 2.0 host  | 9  | HDMI output      |
| 5  | SD Card slot  | 10 | DC in            |