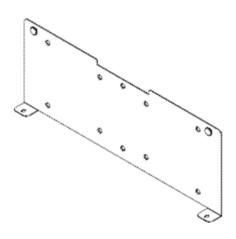

### **Package Contents**

UltraWide Signage Display UW-24

24" Wallmount Bracket

\*In Line PowerSupply

\*Screws

\*Wall Plug