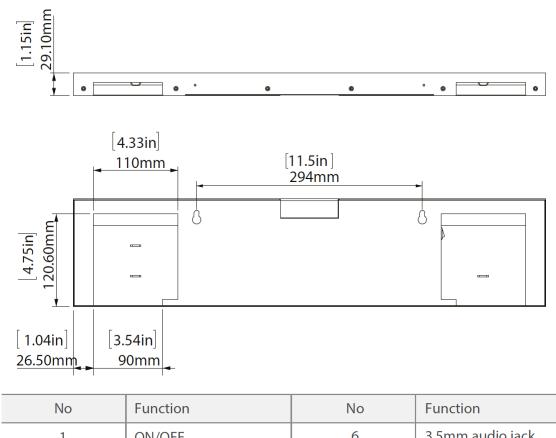

#### **Exterior Components**

| NO | Function      | NO | Function         |
|----|---------------|----|------------------|
| 1  | ON/OFF        | 6  | 3.5mm audio jack |
| 2  | USB 2.0 host  | 7  | Mini USB OTG     |
| 3  | Ethernet/RJ45 | 8  | USB 2.0 host     |
| 4  | USB 2.0 host  | 9  | HDMI output      |
| 5  | SD Card slot  | 10 | DC in            |