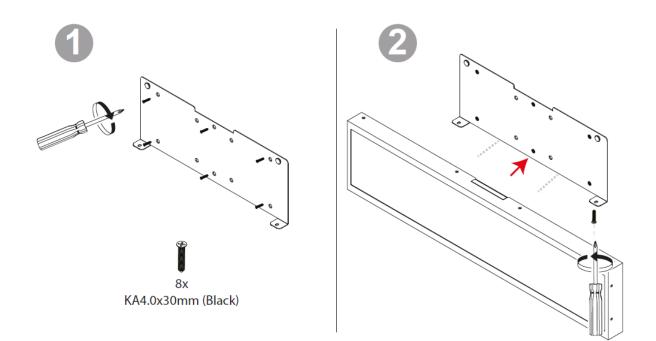

### **Installation Instructions**

This symbol on the product or in the instructions means that your electrical and electronic equipment should be disposed of at the end of its life separately from your household waste. There are separate collection systems for recycling in your country. For more information, please contact the local authority or your retailer where you purchased the product.